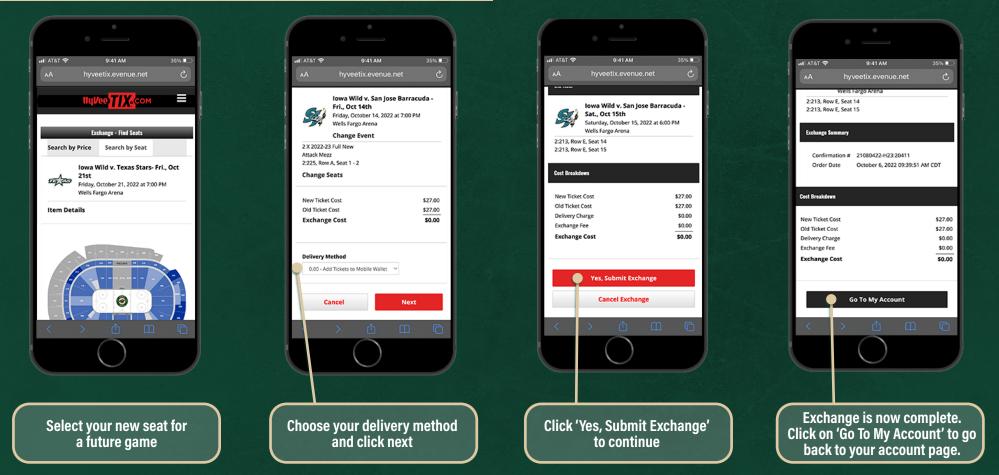

#### **HOW TO EXCHANGE TO ANOTHER GAME**

Exchange instructions continued on the next page.

Exchanging Your Ticket to Another Game - Part 2

#### **HOW TO EXCHANGE TO ANOTHER GAME**

Done! Your tickets are now exchanged for the future date you have selected. Your account will now be updated with the new tickets.

Log in to your **lowaWild.com/MyAccount** using your e-mail address and password