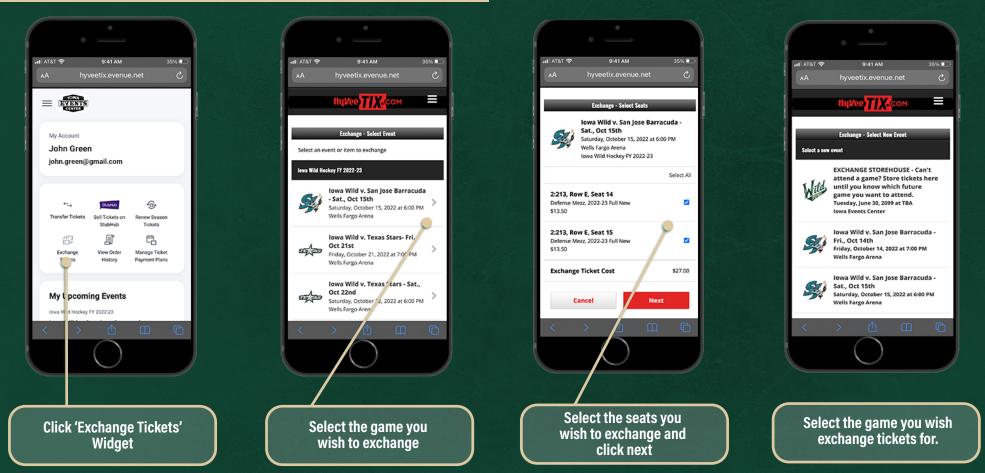

#### **HOW TO EXCHANGE TO ANOTHER GAME**

Exchange instructions continued on the next page.

Exchanging Your Ticket to Another Game - Part 2

#### **HOW TO EXCHANGE TO ANOTHER GAME**

Done! Your tickets are now exchanged for the future date you have selected. Your account will now be updated with the new tickets.

Log in to your **lowaWild.com/MyAccount** using your e-mail address and password