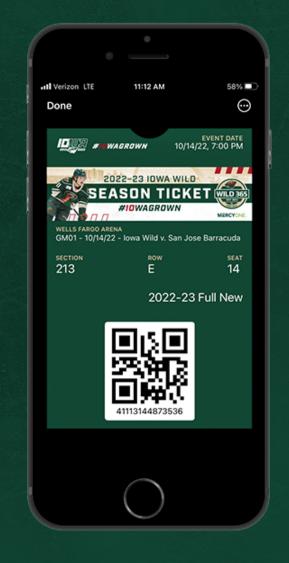

### **IPHONE USERS PLEASE DOWNLOAD YOUR TICKETS TO YOUR APPLE WALLET**

### ACCESSING THE GAME

You will receive tickets in a digital QR code format to display on your mobile phone. Follow these steps to make getting to the game a breeze.

TIP: For easier access, add your ticket to your Apple Wallet or Google Wallet prior to the game