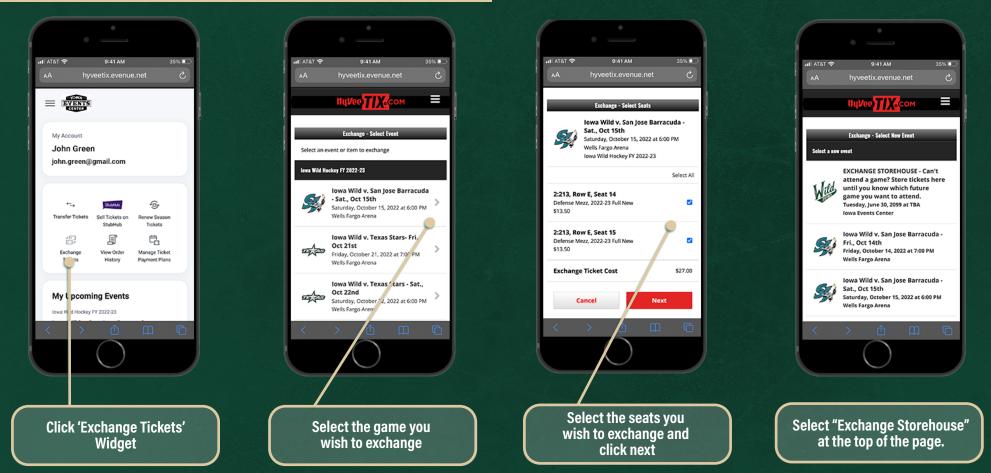

#### **HOW TO EXCHANGE TO STOREHOUSE**

Exchange instructions continued on the next page.

Exchanging Your Ticket to the Storehouse - Part 2

#### **HOW TO EXCHANGE TO STOREHOUSE**

Done! Your tickets are now in the Exchange Storehouse. All exchange tickets must be converted to game tickets before the puck drops at the last game of the regular season. Tickets not exchanged out from the Storehouse will not roll to the next season and have no monetary value.