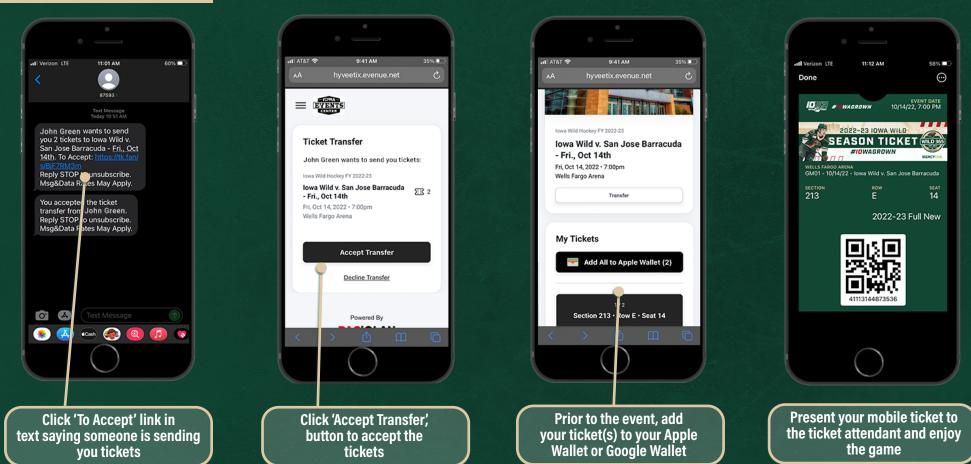

# HOW TO ACCEPT A TRANSFERRED TICKET

- You will receive a text saying someone is sending you tickets
- · Log in to your IowaWild.com/MyAccount using your e-mail address and password

#### **HOW TO ACCEPT**

ATTENTION:

Anyone accepting a transferred ticket WILL NEED TO CREATE AN ACCOUNT at: IowaWild.com/MyAccount Please contact us if assistance if needed

Done! Your tickets (as the recipient) are now visible in your Apple Wallet or Google Wallet. The sender's account page will now show that the tickets have been accepted.

Log in to your **lowaWild.com/MyAccount** using your e-mail address and password