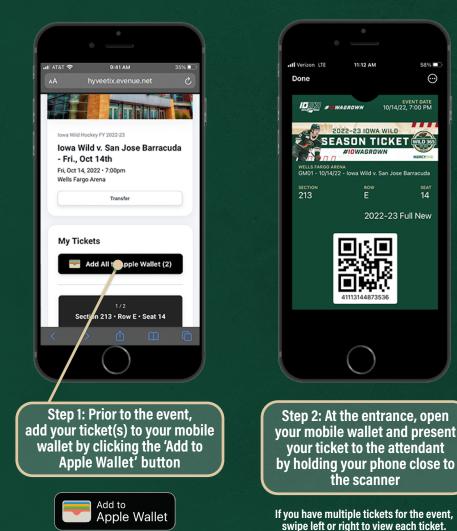

### **IPHONE USERS PLEASE DOWNLOAD YOUR TICKETS TO YOUR APPLE WALLET**

### ANDROID USERS PLEASE DOWNLOAD YOUR TICKETS TO YOUR GOOGLE WALLET

**Google Wallet** 

If you have multiple tickets for the event, swipe left or right to view each ticket.

### ACCESSING THE GAME

You will receive tickets in a digital QR code format to display on your mobile phone. Follow these steps to make getting to the game a breeze.

#### WHEN YOU ARRIVE AT WELLS FARGO ARENA

- 1. Present your mobile ticket to the ticket attendant at entry point
- 2. The ticket attendant will scan your QR code on your smartphone
- 3. Reference the seat location on your mobile device (Keep it accessible to show the usher when you arrive at your seat)

TIP: For easier access, add your ticket to your Apple Wallet or Google Wallet prior to the game