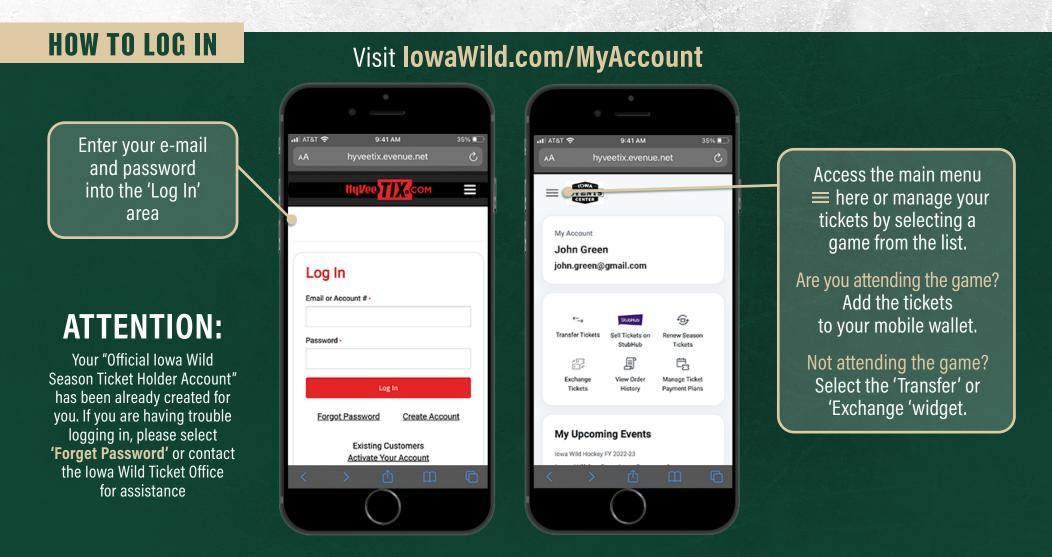

# HOW TO LOG IN TO YOUR ACCOUNT

Managing your tickets through MyAccount is simple, convenient and secure allowing you the ultimate flexibility in using your seats.

Done! From here you can update your contact info and account settings, as well as transfer, exchange and add tickets to your mobile wallet!

### HOW TO TRANSFER A TICKET

Log in to your **lowaWild.com/MyAccount** using your e-mail address and password