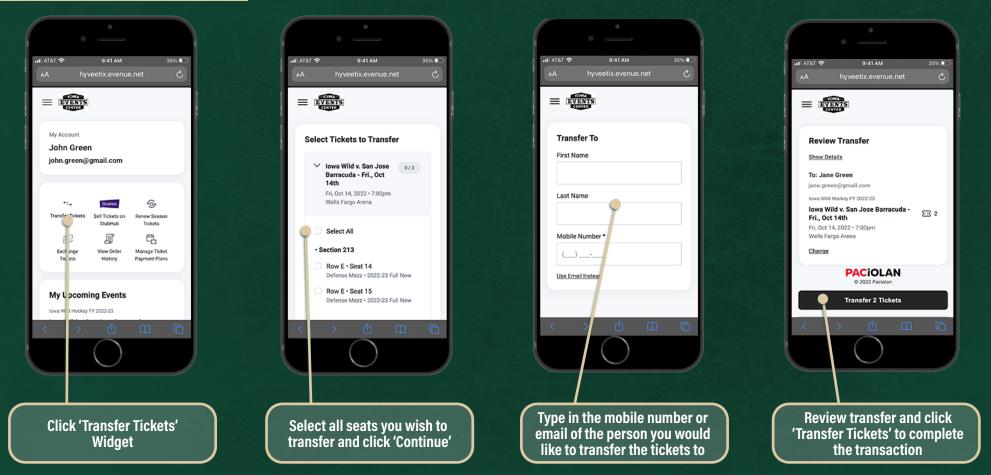

### HOW TO TRANSFER A TICKET

Log in to your **lowaWild.com/MyAccount** using your e-mail address and password

#### **HOW TO TRANSFER**

Done! The recipient receives a text notification with a link to download the tickets. Your account page (as the sender) will show the tickets have been transferred and are awaiting acceptance.