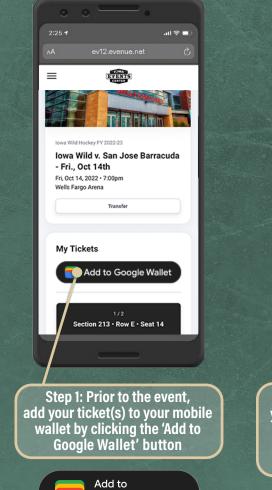

### ANDROID USERS PLEASE DOWNLOAD YOUR TICKETS TO YOUR GOOGLE WALLET

**Google Wallet** 

If you have multiple tickets for the event, swipe left or right to view each ticket.

### ACCESSING THE GAME

You will receive tickets in a digital QR code format to display on your mobile phone. Follow these steps to make getting to the game a breeze.

TIP: For easier access, add your ticket to your Apple Wallet or Google Wallet prior to the game