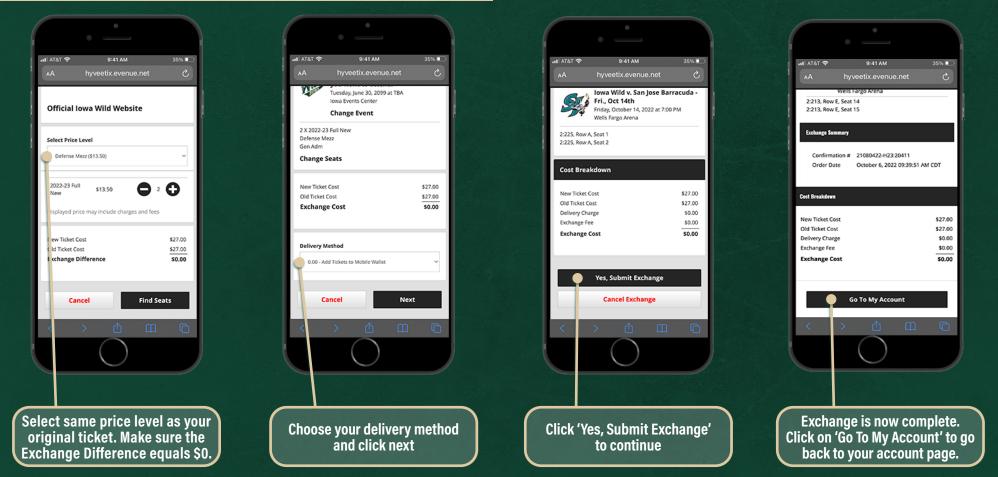

#### **HOW TO EXCHANGE TO STOREHOUSE**

Exchange instructions continued on the next page.

Exchanging Your Ticket to the Storehouse - Part 2

#### **HOW TO EXCHANGE TO STOREHOUSE**

Done! Your tickets are now in the Exchange Storehouse. All exchange tickets must be converted to game tickets before the puck drops at the last game of the regular season. Tickets not exchanged out from the Storehouse will not roll to the next season and have no monetary value.