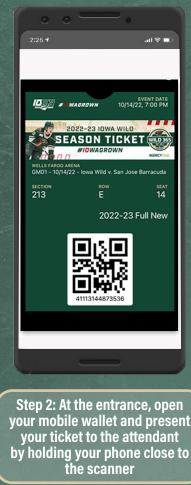

### ACCESSING THE GAME

You will receive tickets in a digital QR code format to display on your mobile phone. Follow these steps to make getting to the game a breeze.

#### WHEN YOU ARRIVE AT WELLS FARGO ARENA

- 1. Present your mobile ticket to the ticket attendant at entry point
- 2. The ticket attendant will scan your QR code on your smartphone
- 3. Reference the seat location on your mobile device (Keep it accessible to show the usher when you arrive at your seat)

TIP: For easier access, add your ticket to your Apple Wallet or Google Wallet prior to the game