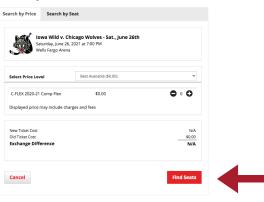

You can find seats two different ways 1) Search by Seat using the Pick Your Own Seat map or 2) Search by Price and selecting the Price Level on your Flex Tickets and getting the best available seats. You have the option to upgrade or downgrade your price level.

#### Exchange - Find Seats Find seats to exchange