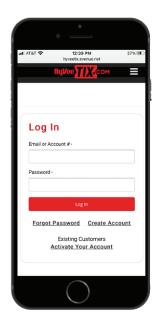

Login to your online account at **iowawild.com/myaccount** 

Access the main menu
here and select View
Account & Settings

Expand menu for My Tickets

Select Exchange