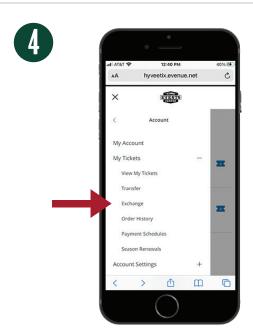

Login to your online account at **iowawild.com/myaccount** 

Access the main menu
here and select View
Account & Settings

Expand menu for My Tickets

Select Exchange