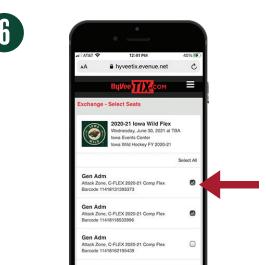

Select Iowa Wild Flex

Choose the Flex Tickets you want to exchange out (redeem) and click Next. Be aware of the barcode numbers you are using. Once it has been redeemed, it can't be used again.

Select the Wild game you want to redeem your Flex Ticket(s) for