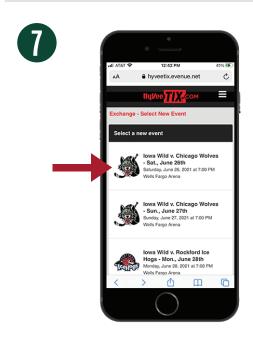

Select Iowa Wild Flex

Choose the Flex Tickets you want to exchange out (redeem) and click Next. Be aware of the barcode numbers you are using. Once it has been redeemed, it can't be used again.

Select the Wild game you want to redeem your Flex Ticket(s) for