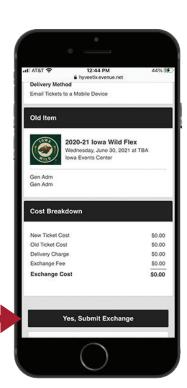

Once you have selected seats (seats will turn yellow)

Add to Cart.

Choose a Delivery Method, Review the Exchange and select **Next** 

Submit redemption and additional payment if necessary for upgrade by selecting Yes, Submit Exchange

Tickets will be delivered based on your Delivery Method. You will receive a confirmation email.