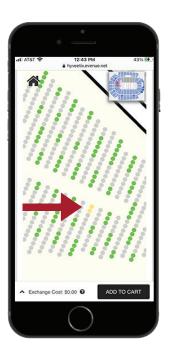

Due to socially distanced seating pods this season, when using the Pick Your Own Seat map, you may only select seat blocks that correspond with the number of Flex Tickets you are redeeming

Once you have selected seats (seats will turn yellow)

Add to Cart.

Choose a Delivery Method, Review the Exchange and select **Next** 

Submit redemption and additional payment if necessary for upgrade by selecting Yes, Submit Exchange