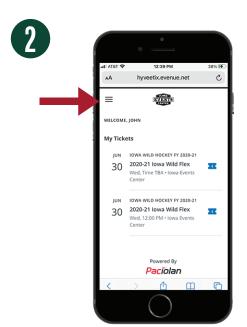

Login to your online account at **iowawild.com/myaccount** 

Access the main menu
here and select View
Account & Settings

Expand menu for My Tickets

Select Exchange