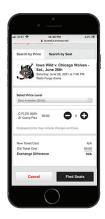

You can find seats two different ways 1) **Search by Seat** using the Pick Your Own Seat map or 2) **Search by Price** and selecting the Price Level on your Flex Tickets and getting the best available seats. You have the option to upgrade or downgrade your price level.