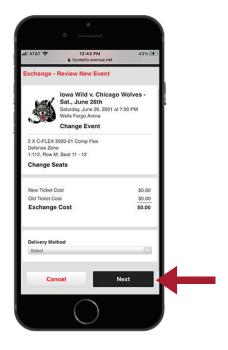

Once you have selected seats (seats will turn yellow)

Add to Cart.

Choose a Delivery Method, Review the Exchange and select **Next** 

Submit redemption and additional payment if necessary for upgrade by selecting Yes, Submit Exchange

Tickets will be delivered based on your Delivery Method. You will receive a confirmation email.