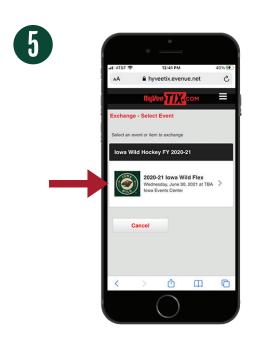

Select Iowa Wild Flex

Choose the Flex Tickets you want to exchange out (redeem) and click Next. Be aware of the barcode numbers you are using. Once it has been redeemed, it can't be used again.

Select the Wild game you want to redeem your Flex Ticket(s) for