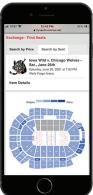

You can find seats two different ways 1) **Search by Seat** using the Pick Your Own Seat map or 2) **Search by Price** and selecting the Price Level on your Flex Tickets and getting the best available seats. You have the option to upgrade or downgrade your price level.

Due to socially distanced seating pods this season, when using the Pick Your Own Seat map, you may only select seat blocks that correspond with the number of Flex Tickets you are redeeming