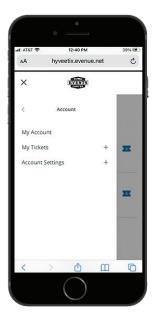

Login to your online account at **iowawild.com/myaccount** 

Access the main menu
here and select View
Account & Settings

Expand menu for My Tickets

Select Exchange