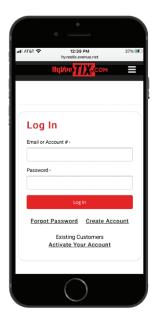

Login to your online account at **iowawild.com/myaccount** 

Access the main menu
here and select View
Account & Settings

Expand menu for My Tickets

Select Exchange