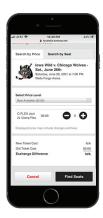

You can find seats two different ways 1) **Search by Seat** using the Pick Your Own Seat map or 2) **Search by Price** and selecting the Price Level on your Flex Tickets and getting the best available seats. You have the option to upgrade or downgrade your price level.

Once you have selected seats (seats will turn yellow) **Add to Cart.** 

Choose a Delivery Method, Review the Exchange and select **Next** 

Submit redemption and additional payment if necessary for upgrade by selecting Yes, Submit Exchange