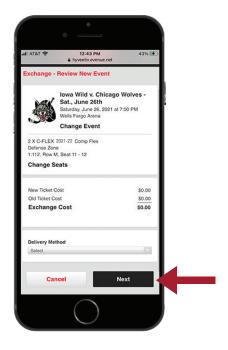

Once you have selected seats (seats will turn yellow) **Add to Cart.** 

Choose a Delivery Method, Review the Exchange and select **Next** 

Submit redemption and additional payment if necessary for upgrade by selecting Yes, Submit Exchange