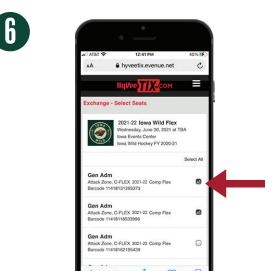

Select Iowa Wild Flex

Choose the Flex Tickets you want to exchange out (redeem) and click Next. Be aware of the barcode numbers you are using. Once it has been redeemed, it can't be used again.

Select the Wild game you want to redeem your Flex Ticket(s) for