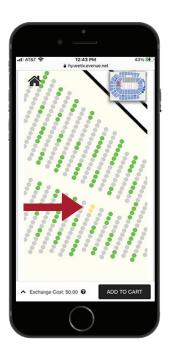

Due to socially distanced seating pods this season, when using the Pick Your Own Seat map, you may only select seat blocks that correspond with the number of Flex Tickets you are redeeming

Once you have selected seats (seats will turn yellow) **Add to Cart.** 

Choose a Delivery Method, Review the Exchange and select **Next** 

Submit redemption and additional payment if necessary for upgrade by selecting Yes, Submit Exchange