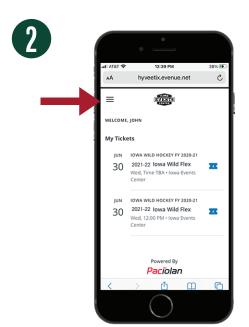

Login to your online account at **iowawild.com/myaccount** 

Access the main menu
here and select View
Account & Settings

Expand menu for My Tickets

Select Exchange