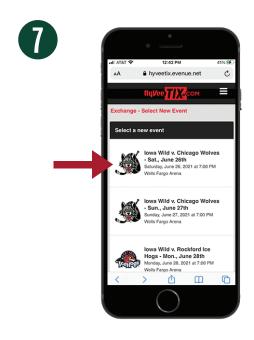

Select Iowa Wild Flex

Choose the Flex Tickets you want to exchange out (redeem) and click Next. Be aware of the barcode numbers you are using. Once it has been redeemed, it can't be used again.

Select the Wild game you want to redeem your Flex Ticket(s) for