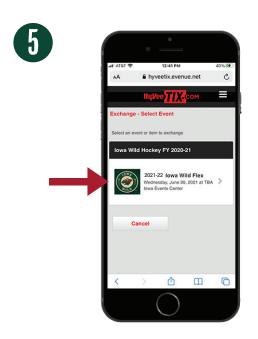

Select Iowa Wild Flex

Choose the Flex Tickets you want to exchange out (redeem) and click Next. Be aware of the barcode numbers you are using. Once it has been redeemed, it can't be used again.

Select the Wild game you want to redeem your Flex Ticket(s) for