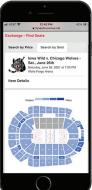

You can find seats two different ways 1) **Search by Seat** using the Pick Your Own Seat map or 2) **Search by Price** and selecting the Price Level on your Flex Tickets and getting the best available seats. You have the option to upgrade or downgrade your price level.

Due to socially distanced seating pods this season, when using the Pick Your Own Seat map, you may only select seat blocks that correspond with the number of Flex Tickets you are redeeming