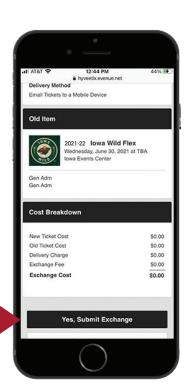

Once you have selected seats (seats will turn yellow) **Add to Cart.** 

Choose a Delivery Method, Review the Exchange and select **Next** 

Submit redemption and additional payment if necessary for upgrade by selecting Yes, Submit Exchange